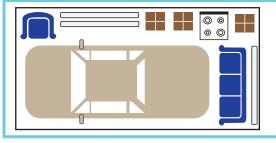

# 5' x 5' 25 sq. ft. - Equivalent to Regular Closet Dresser, chair, lamps, business records, or about

50 file boxes (approx. 1 full size pickup load).

## 5' x 10' 50 sq. ft. - Equivalent to Walk-in Closet

Mattress and box springs, couch, chair, chest of drawers, or about 100 file boxes (approx. 2 full size pickup loads).