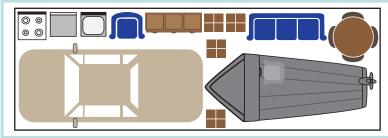

# 10' x 25' 250 sq. ft. -

# Equivalent to Large One Car Garage

Small four - five bedroom house furnishings. Major appliances, garage extras, boxes and misc. items, or a truck, or about 400 file boxes (approx. 5 full size pickup loads).