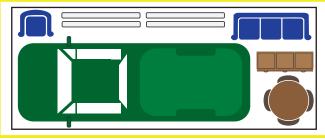

# 10' x 15' 150 sq. ft. -

#### **Equivalent to Large Size Bedroom**

Typical two bedroom apartment furnishings. Refrigerator, washer/dryer, bed, dresser, sofa, chairs, and lamps, or a boat, or about 300 file boxes (approx. 4 full size pickup loads).